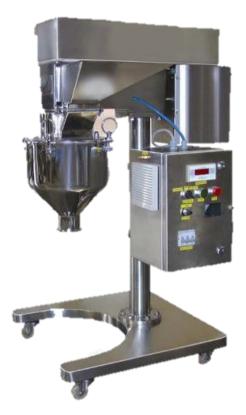

### MULTIMILL

Multi Mill is used in different functions involving wet & dry granulation pulverization etc. of Pharmaceutical, Chemical, Bulk drug, Cosmetic, Colours, Dyestuffs, Food products etc.

The Industrial Multi Mill consists of stainless steel hopper, processing chamber with beater assembly, Motor, Shaft and pulleys, and screen and sturdy body.