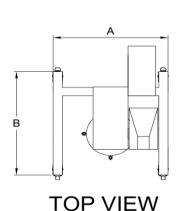

#### **TECHNICAL SPECS**

| Model   | Screen Size            | Capacity | Motor         | Blades | Dimensions |      |      |      | Approx. |
|---------|------------------------|----------|---------------|--------|------------|------|------|------|---------|
|         | (mm)                   | (Kgs/Hr) | ( <b>HP</b> ) |        | Α          | В    | С    | D    | Wt.     |
| Lab     | 152mm ID x<br>95mm Ht. | Upto 50  | 1             | 12+2   | 780        | 620  | 1450 | 770  | 250     |
| Pro 250 | 263mm ID x<br>152mm Ht | Upto 250 | 3             | 12+2   | 1000       | 1000 | 1900 | 800  | 350     |
| Pro 500 | 350mm ID x<br>225mm Ht | Upto 500 | 5             | 22+2   | 1200       | 1400 | 2450 | 1000 | 500     |