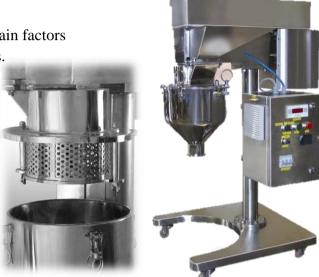

### MULTIMILL

Multi Mill is used in different functions involving wet & dry granulation pulverization etc. of Pharmaceutical, Chemical, Bulk drug, Cosmetic, Colours, Dyestuffs, Food products etc.

The Industrial Multi Mill consists of stainless steel hopper, processing chamber with beater assembly, Motor, Shaft and pulleys, and screen and sturdy body.

Output and quality of the final product depends on three main factors

- Rotation of Beaters i.e. knife edges or impact edges.
  - Rotor speed &
- Screen size used.