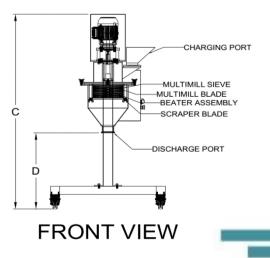

### MULTIMILL

Multi Mill is used in different functions involving wet & dry granulation pulverization etc. of Pharmaceutical, Chemical, Bulk drug, Cosmetic, Colours, Dyestuffs, Food products etc.

The Industrial Multi Mill consists of stainless steel hopper, processing chamber with beater assembly, Motor, Shaft and pulleys, and screen and sturdy body.